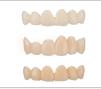

- 3 Types of Shade A1/A2/A3
- For In-Lay, Tem, Cr, Resin Teeth
- Flexural Strength: 160 > Mpa

#### 2 Denturebase



- Natural Pink Shade
- Repair & Relining are available
- Flexural Strength: 120 > MPa

#### Opental Model (Gray)



- Gray Shade
  - Less Feeling of Fatigue on Eyes - For Colored Clear Aligner and
  - Second Model



#### 4 Dental Model (Brown)



- Light Brown Shade
- For Clear Aligner and Second Model
- Flexural Strength: 70 > MPa

## Surgical Guide



- For Surgical Guide
- Class II
- Effective for detailed Printing

#### Temporary



- A2 Universal Shade
- For Temporary crown
- Class II

#### • Cast Coping & Partial Frame



- Stable High-Temperature Pyrolysis

# Bite Tray



- Green
- Class I
- Effective for detailed Printing

# **Clinical Case**

#### Crown & Teeth







Temporary Crown (A1, A2, A3)



Inlay







# Denture & Flipper













### Surgical Guide





#### Dental Model



Second model &

3D Analog model







Clear Aligner & Retainer Model