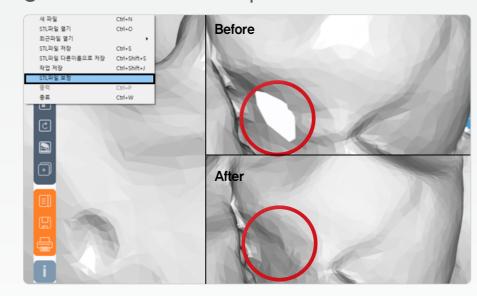

Model)

### **Accuracy** | Precise and Stable Printing Condition

Heating and squeeze system, that mixes the resin automatically, offer more previse and stable printing condition



#### Safe & Clean | Air Purifier inside of 3D printer for the first time ever



# Convenience | Integral VAT

No need to replace the film by yourself or no need any extra service for the VAT



Film replacement is required (Other companies)



Integral VAT of ZENITH L2



A Remarkable 3D Printer, **ZENITH L2** completes your clinic

# A Top-Rated Slicing S/W optimized for ZENITH

## Own technology for Slicing S/W

01

**More Convenience** 



One Click for printing

02 **Easier** 

In any PC,

smooth usage

**More Powerful** 

03



STL correction, ALP available

### Automatic correction for uncompleted STL



### 2 Be promptly and automatically ready for printing at one click



# **Zenith Resin**

#### 1 Crown & Teeth (A1/A2/A3)



- 3 Types of Shade A1/A2/A3
- For In-Lay, Tem, Cr, Resin Teeth
- Flexural Strength: 160 > Mpa

#### 2 Denturebase



- Natural Pink Shade
- Repair & Relining are available
- Flexural Strength: 120 > MPa

#### Opental Model (Gray)



- Gray Shade
  - Less Feeling of Fatigue on Eyes - For Colored Clear Aligner and
  - Second Model



#### 4 Dental Model (Brown)



- Light Brown Shade
- For Clear Aligner and Second Model
- Flexural Strength: 70 > MPa

## Surgical Guide



- For Surgical Guide
- Class II
- Effective for detailed Printing

#### Temporary



- A2 Universal Shade
- For Temporary crown
- Class II

#### • Cast Coping & Partial Frame



- Stable High-Temper