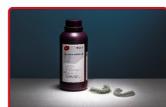

#### 1 Crown & Teeth (A1/A2/A3)

- 3 Types of Shade A1/A2/A3
- For In-Lay, Tem, Cr, Resin Teeth
- Flexural Strength: 160 > Mpa

#### Crown & Teeth

Temporary Crown (A1, A2, A3)

Inlay