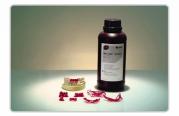

#### Temporary

- A2 Universal Shade
- For Temporary crown
- Class II

#### Crown & Teeth

Temporary Crown (A1, A2, A3)

Inlay