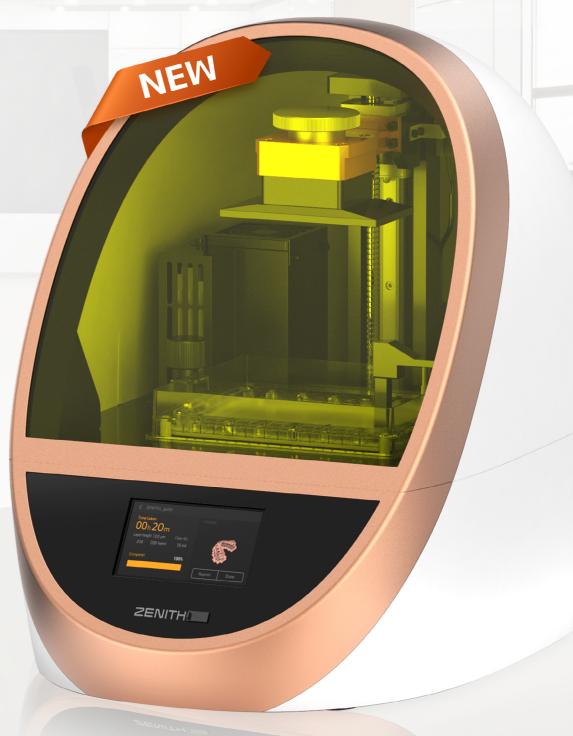

### **Accuracy** | Precise and Stable Printing Condition

Heating and squeeze system, that mixes the resin automatically, offer more previse and stable printing condition

#### Safe & Clean | Air Purifier inside of 3D printer for the first time ever

# Convenience | Integral VAT

No need to replace the film by yourself or no need any extra service for the VAT

Film replacement is required (Other companies)

Integral VAT of ZENITH L2

A Remarkable 3D Printer, **ZENITH L2** completes your clinic