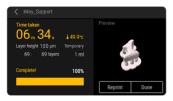

# Crown & Bridge? in 15 minutes!

Inlay in 7 minutes

Crown & Bridge in 15 minutes (Inlay Model)