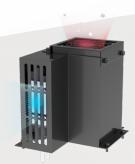

# Crown & Bridge? in 15 minutes!



Inlay in 7 minutes

Crown & Bridge in 15 minutes (Inlay Model)

### **Accuracy** | Precise and Stable Printing Condition

Heating and squeeze system, that mixes the resin automatically, offer more previse and stable printing condition



#### Safe & Clean | Air Purifier inside of 3D printer for the first time ever



# Convenience | Integral VAT

No need to replace the film by yourself or no need any extra service for the VAT



Film replacement is required (Other companies)



Integral VAT of ZENITH L2



A Remarkable 3D Printer, **ZENITH L2** completes your clinic

# A Top-Rated Slicing S/W optimized for ZENITH

## Own technology for Slicing S/W

01

**More Convenience** 



One Click for printing

02 **Easier** 

In any PC,

smooth usage

**More Powerful** 

03



STL correction, ALP available

### Automatic correction for uncompleted STL



### 2 Be promptly and automatically ready for printing at one click



# **Zenith Resin**

#### 1 Crown & Teeth (A1/A2/A3)



- 3 Types of Shade A1/A2/A3
- For In-Lay, Tem, Cr, Resin Teeth
- Flexural Strength: 160 > Mpa

#### 2 Denturebase



- Natural Pink Sh