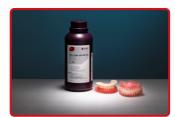

#### 1 Crown & Teeth (A1/A2/A3)

- 3 Types of Shade A1/A2/A3
- For In-Lay, Tem, Cr, Resin Teeth
- Flexural Strength: 160 > Mpa

#### Crown & Teeth

Temporary Crown (A1, A2, A3)

Inlay