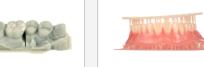

#### 1 Crown & Teeth (A1/A2/A3)

- 3 Types of Shade A1/A2/A3
- For In-Lay, Tem, Cr, Resin Teeth
- Flexural Strength: 160 > Mpa

#### Crown & Teeth

Temporary Crown (A1, A2, A3)

Inlay