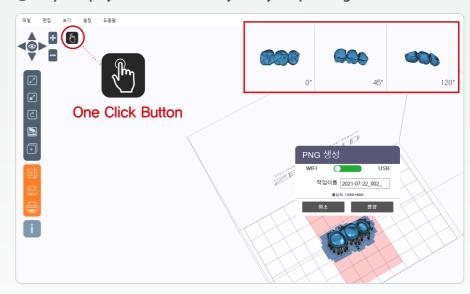

## Own technology for Slicing S/W

01

**More Convenience** 

One Click for printing

02 **Easier** 

In any PC,

smooth usage

**More Powerful** 

### 2 Be promptly and automatically ready for printing at one click