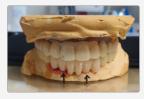

3 Types of Shade A1/A2/A3
- For In-Lay, Tem, Cr, Resin Teeth
- Flexural Strength: 160 > Mpa

#### 2 Denturebase



- Natural Pink Shade
- Repair & Relining are available
- Flexural Strength: 120 > MPa

#### Opental Model (Gray)



- Gray Shade
  - Less Feeling of Fatigue on Eyes - For Colored Clear Aligner and
  - Second Model



#### 4 Dental Model (Brown)



- Light Brown Shade
- For Clear Aligner and Second Model
- Flexural Strength: 70 > MPa

## Surgical Guide



- For Surgical Guide
- Class II
- Effective for detailed Printing

#### Temporary



- A2 Universal Shade
- For Temporary crown
- Class II

#### • Cast Coping & Partial Frame



- Stable High-Temperature Pyrolysis

# Bite Tray



- Green
- Class I
- Effective for detailed Printing

# **Clinical Case**

#### Crown & Teeth







Temporary Crown (A1, A2, A3)



Inlay







# Denture & Flipper













### Surgical Guide





#### Dental Model



Second model &

3D Analog model







Clear Aligner & Retainer Model