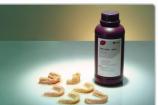

#### 1 Crown & Teeth (A1/A2/A3)

- 3 Types of Shade A1/A2/A3
- For In-Lay, Tem, Cr, Resin Teeth
- Flexural Strength: 160 > Mpa

#### Crown & Teeth

Temporary Crown (A1, A2, A3)

Inlay