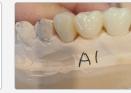

#### Temporary

- A2 Universal Shade
- For Temporary crown
- Class II

#### Crown & Teeth

Temporary Crown (A1, A2, A3)

Inlay