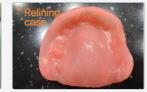

#### 2 Denturebase

- Natural Pink Shade
- Repair & Relining are available
- Flexural Strength: 120 > MPa

# Denture & Flipper