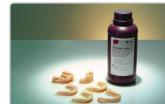

#### 1 Crown & Teeth (A1/A2/A3)

- 3 Types of Shade A1/A2/A3
- For In-Lay, Tem, Cr, Resin Teeth
- Flexural Strength: 160 > Mpa

#### Crown & Teeth

Temporary Crown (A1, A2, A3)

Inlay