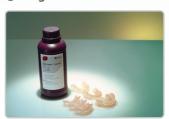

#### 1 Crown & Teeth (A1/A2/A3)

- 3 Types of Shade A1/A2/A3
- For In-Lay, Tem, Cr, Resin Teeth
- Flexural Strength: 160 > Mpa

#### Crown & Teeth

Temporary Crown (A1, A2, A3)

Inlay