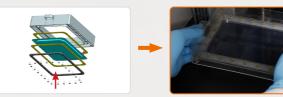

### **Accuracy** | Precise and Stable Printing Condition

Heating and squeeze system, that mixes the resin automatically, offer more previse and stable printing condition