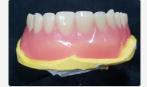

#### 2 Denturebase

- Natural Pink Shade
- Repair & Relining are available
- Flexural Strength: 120 > MPa

# Denture & Flipper