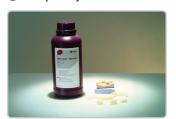

#### Opental Model (Gray)

- Gray Shade
  - Less Feeling of Fatigue on Eyes - For Colored Clear Aligner and
  - Second Model

#### 4 Dental Model (Brown)

- Light Brown Shade
- For Clear Aligner and Second Model
- Flexural Strength: 70 > MPa

#### Dental Model

Second model &

3D Analog model

Clear Aligner & Retainer Model