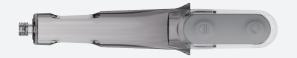

## Plastic Ampule Case With Silicon Control Button

- Control injection speed and suction function
- Check injection volume and suction function with transparent ampule case and window
- Autoclave material available for preventing cross infection

- Light and slim design for easy use
- Injection speed control (Low / Mid / High)
- Easy operation with 'User Mode'
- Voice assistant

Ampule Case (3 EA)

User Manual