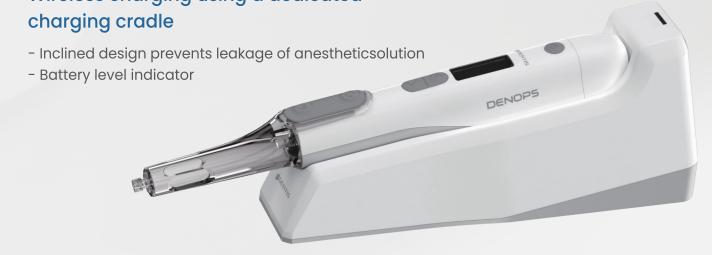

## DENOPS

**DENTIS No Pain System** 



## Plastic Ampule Case With Silicon Control Button

- Control injection speed and suction function
- Check injection volume and suction function with transparent ampule case and window
- Autoclave material available for preventing cross infection

- Light and slim design for easy use
- Injection speed control (Low / Mid / High)
- Easy operation with 'User Mode'
- Voice assistant









Ampule Case (3 EA)









User Manual

## Components

| Parts                                               | Category          | Unit | Specification                                                                                                              | Remark                |
|-----------------------------------------------------|-------------------|------|----------------------------------------------------------------------------------------------------------------------------|-----------------------|
| Main Body<br>(+ Ampule Case)                        | Weight            | g    | 85                                                                                                                         |                       |
|