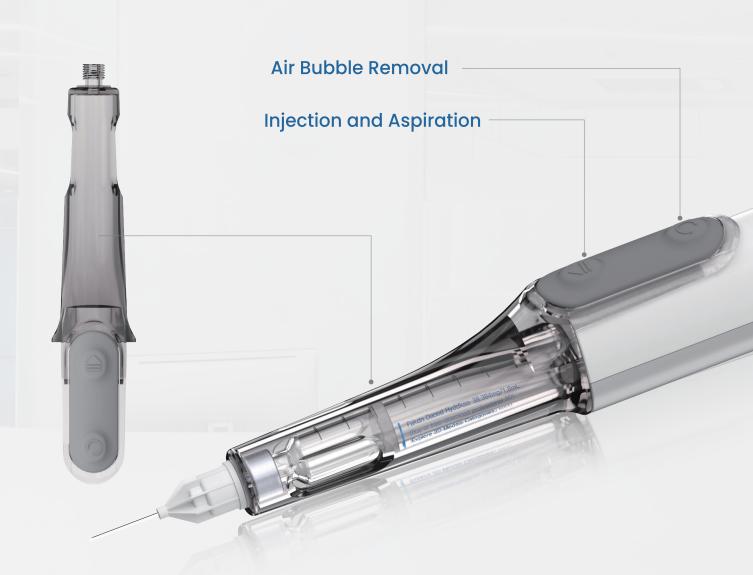

## Plastic Ampule Case With Silicon Control Button

- Control injection speed and suction function
- Check injection volume and suction function with transparent ampule case and window
- Autoclave material available for preventing cross infection