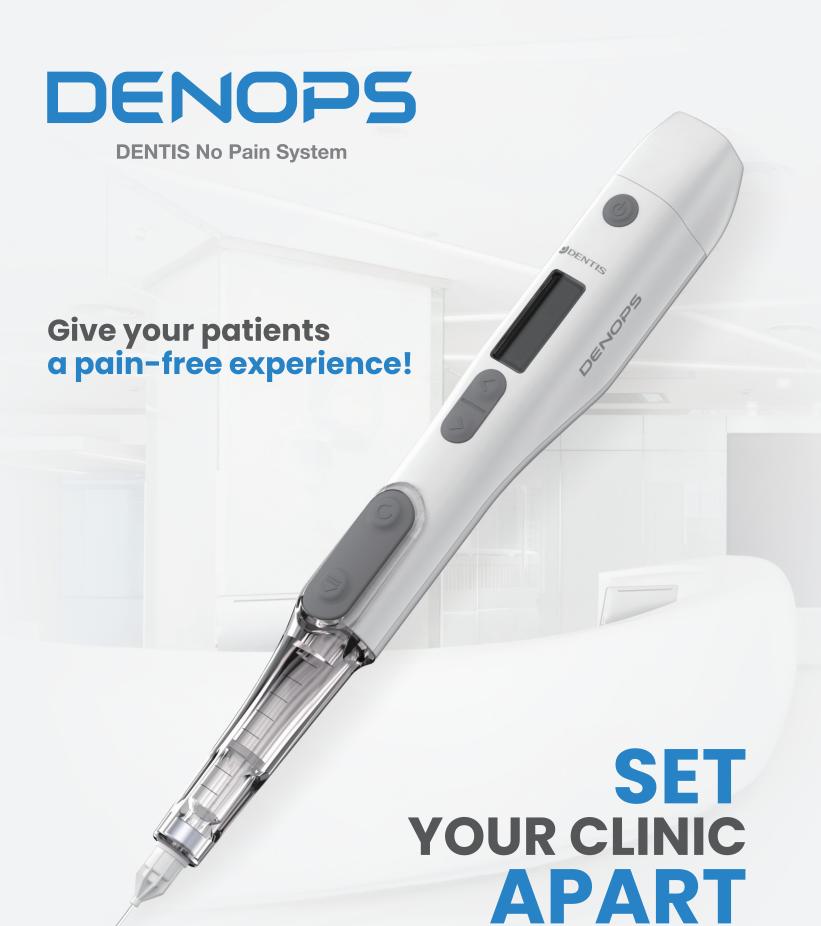

## Plastic Ampule Case With Silicon Control Button

- Control injection speed and suction function
- Check injection volume and suction function with transparent ampule case and window
- Autoclave material available for preventing cross infection