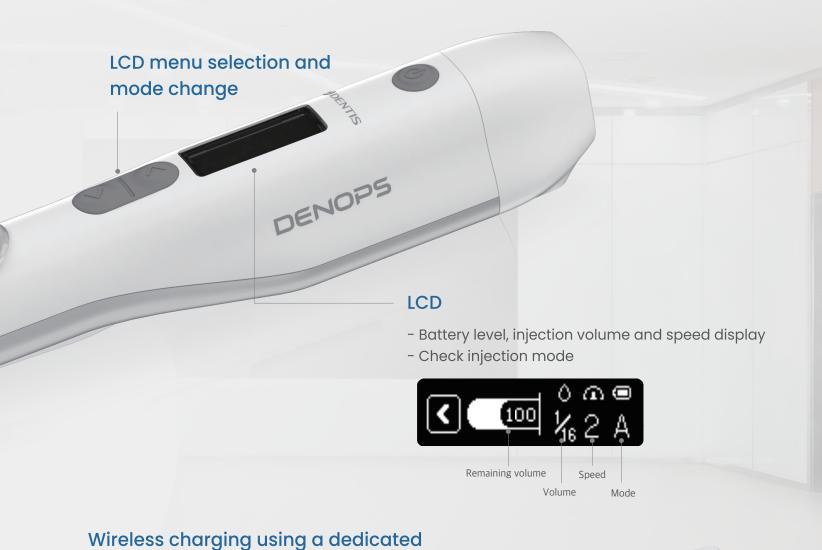

- Light and slim design for easy use
- Injection speed control (Low / Mid / High)
- Easy operation with 'User Mode'
- Voice assistant

Ampule Case (3 EA)

User Manual

## Components

| Parts                                               | Category          | Unit | Specification                                                                                                              | Remark                |
|-----------------------------------------------------|-------------------|------|----------------------------------------------------------------------------------------------------------------------------|-----------------------|
| Main Body<br>(+ Ampule Case)                        | Weight            | g    | 85                                                                                                                         |                       |
|                                                     | Injection Volume  | ml   | 5 Stages (Checking with LCD on Main Body)<br>1/16 : 0.11 ml, 1/8 : 0.22 ml, 1/4 : 0.45 ml,<br>1/2 : 0.90 ml, FULL : 1.8 ml |                       |
|                                                     | Injection<br>Time | S    | Manual – 1st stage:320s,2nd stage:160s<br>3rd stage:30s Auto – 1st stage:320s,<br>2nd stage:170s 3rd stage:48s             | When injecting 1.8 ml |
|                                                     | Injection Mode    | _    | AUTO, MANUAL, USER                                                                                                         |                       |
|                                                     | Battery           | V    | DC 3.7                                                                                                                     | Lithium<br>Polymer    |
|                                                     |                   | mAh  | 550                                                                                                                        |                       |
|                                                     | Charging Time     | h    | 6                                                                                                                          |                       |
|                                                     | Size              | mm   | 202.5 X 24.7 X 28                                                                                                          |                       |
| Charging Cradle                                     | Weight            | g    | 140                                                                                                                        |                       |
|                                                     | Size              | mm   | 176 X 41.4 X 75.3                                                                                                          |                       |
| Charging Adapter                                    | Rated Input       | V    | AC 100 - 240                                                                                                               |                       |
|                                                     |                   | Hz   | 50 - 60                                                                                                                    |                       |
|                                                     | Rated output      | V    | DC 5                                                                                                                       |                       |
|                                                     |                   | А    | 2.0                                                                                                                        |                       |
|                                                     | Weight            | g    | 104                                                                                                                        |                       |
| Dental Needle<br>(Disposable)<br>*Separate Purchase | Size              | mm   | 27G/16, 25, 30<br>30G/ 12, 16, 25<br>31G/ 12                                                                               |                       |