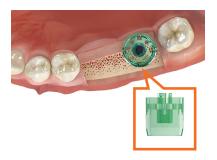

- Compare guide wheel to opposing tooth to visualize safety margin and initial drilling path
- Visualize prosthetic result by comparing the size of guide wheel to adjacent teeth
- Assure the position of implants covered by tissue on the second stage surgery