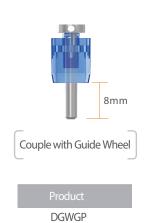

tween Guide wheel and adja cent tooth
- + Economical Solution Avoid using expensive and complex guided surgery system



- Compare guide wheel to opposing tooth to visualize safety margin and initial drilling path
- Visualize prosthetic result by comparing the size of guide wheel to adjacent teeth
- Assure the position of implants covered by tissue on the second stage surgery



### **Products**

#### Initial Drill



#### Guide Wheel



Coupled with Initial Drill, utilize Guide Wheel for initial osteotomy and measurement for future prosthesis

| Product | DGW6   | DGW7 | DGW8 | DGW9  | DGW10 | DGW12 |
|---------|--------|------|------|-------|-------|-------|
| color   | Yellow | Pink | Blue | Green | Black | Clear |
| Size    | Ø6     | Ø7   | Ø8   | Ø9    | Ø10   | Ø12   |

Guide Pole



# Guide Pin



#### Apply Guide Pin on osteotomy to visualize future prosthesis Apply Guide Pin for multiple cases

| Product | DGWP6  | DGWP7 | DGWP8 | DGWP9 | DGWP10 | DGWP12 |
|---------|--------|-------|-------|-------|--------|--------|
| color   | Yellow | Pink  | Blue  | Green | Black  | Clear  |
| Size    | Ø6     | Ø7    | Ø8    | Ø9    | Ø10    | Ø12    |







6 Centerpointe Dr. Ste 600, La Palma, CA 90623 Tel. 323-677-4363 | Fax. 323-677-4366 | www.dentisusa.com



Copyright © DENTIS Co., LTD. All Right Reserved. Specifications are subject to change without notice. Trademarks are the property of DENTIS Co., LTD. or their respective owners.

D-R-GW-V3-201604-ENG