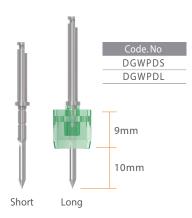

Guide Pole

# Guide Pin

#### Apply Guide Pin on osteotomy to visualize future prosthesis Apply Guide Pin for multiple cases

| Product | DGWP6  | DGWP7 | DGWP8 | DGWP9 | DGWP10 | DGWP12 |
|---------|--------|-------|-------|-------|--------|--------|
| color   | Yellow | Pink  | Blue  | Green | Black  | Clear  |
| Size    | Ø6     | Ø7    | Ø8    | Ø9    | Ø10    | Ø12    |