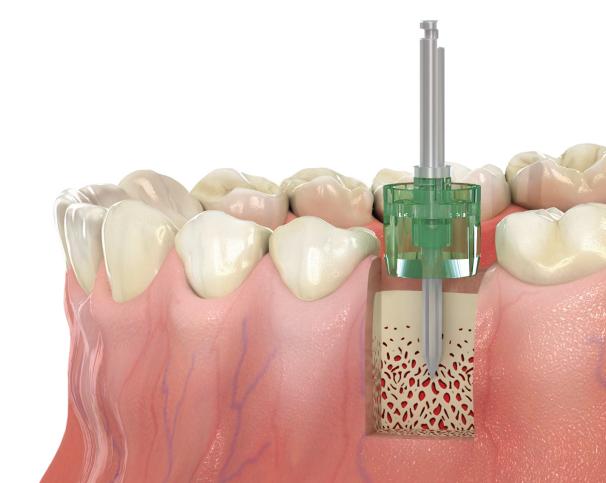

## No Guessworks! Visualize Initial Drilling and Path of Osteotomy!

- + Visualized Procedure Visible surgery site with transparent material
- + Simple Protocol Can be used with any initial drill
- + Enhanced Irrigation Mechanically enhanced irrigation system
- + Avoid Cross Contamination One time use, disposable

- Compare guide wheel to opposing tooth to visualize safety margin and initial drilling path
- Visualize prosthetic result by comparing the size of guide wheel to adjacent teeth
- Assure the position of implants covered by tissue on the second stage surgery

#### Guide Wheel

Coupled with Initial Drill, utilize Guide Wheel for initial osteotomy and measurement for future prosthesis

| Product | DGW6   | DGW7 | DGW8 | DGW9  | DGW10 | DGW12 |
|---------|--------|------|------|-------|-------|-------|
| color   | Yellow | Pink | Blue | Green | Black | Clear |
| Size    | Ø6     | Ø7   | Ø8   | Ø9    | Ø10   | Ø12   |