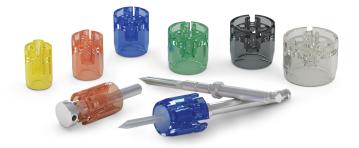

#### Guide Wheel

Coupled with Initial Drill, utilize Guide Wheel for initial osteotomy and measurement for future prosthesis

| Product | DGW6   | DGW7 | DGW8 | DGW9  | DGW10 | DGW12 |
|---------|--------|------|------|-------|-------|-------|
| color   | Yellow | Pink | Blue | Green | Black | Clear |
| Size    | Ø6     | Ø7   | Ø8   | Ø9    | Ø10   | Ø12   |

#### Apply Guide Pin on osteotomy to visualize future prosthesis Apply Guide Pin for multiple cases

| Product | DGWP6  | DGWP7 | DGWP8 | DGWP9 | DGWP10 | DGWP12 |
|---------|--------|-------|-------|-------|--------|--------|
| color   | Yellow | Pink  | Blue  | Green | Black  | Clear  |
| Size    | Ø6     | Ø7    | Ø8    | Ø9    | Ø10    | Ø12    |