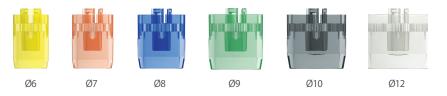

#### Guide Wheel

Coupled with Initial Drill, utilize Guide Wheel for initial osteotomy and measurement for future prosthesis

| Product | DGW6   | DGW7 | DGW8 | DGW9  | DGW10 | DGW12 |
|---------|--------|------|------|-------|-------|-------|
| color   | Yellow | Pink | Blue | Green | Black | Clear |
| Size    | Ø6     | Ø7   | Ø8   | Ø9    | Ø10   | Ø12   |