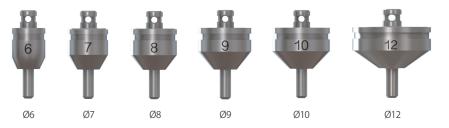

el and adja cent tooth
- + Economical Solution Avoid using expensive and complex guided surgery system



- Compare guide wheel to opposing tooth to visualize safety margin and initial drilling path
- Visualize prosthetic result by comparing the size of guide wheel to adjacent teeth
- Assure the position of implants covered by tissue on the second stage surgery



### **Products**

#### Initial Drill



#### Guide Wheel



Coupled with Initial Drill, utilize Guide Wheel for initial osteotomy and measurement for future prosthesis

| Product | DGW6   | DGW7 | DGW8 | DGW9  | DGW10 | DGW12 |
|---------|--------|------|------|-------|-------|-------|
| color   | Yellow | Pink | Blue | Green | Black | Clear |
| Size    | Ø6     | Ø7   | Ø8   | Ø9    | Ø10   | Ø12   |

Guide Pole



# Guide Pin



#### Apply Guide Pin on osteotomy to visualize future prosthesis Apply Guide Pin for multiple cases

| Product | DGWP6  | DGWP7 | DGWP8 | DGWP9 | DGWP10 | DGWP12 |
|---------|--------|-------|-------|-------|--------|--------|
| color   | Yellow | Pink  | Blue  | Green | Black  | Clear  |
| Size    | Ø6     | Ø7    | Ø8    | Ø9    | Ø10    | Ø12    |







6 Centerpointe Dr. Ste 600, La Palma, CA 90623 Tel. 323-677-4363 | Fax. 323-677-4366 | www.dentisusa.com



Copyright © DENTIS Co., LTD. All Right Reserved. Specifications are subject to change without notice. Trademarks are the property of DENTIS Co., LTD. or their respective owners.

D-R-GW-V3-201604-ENG